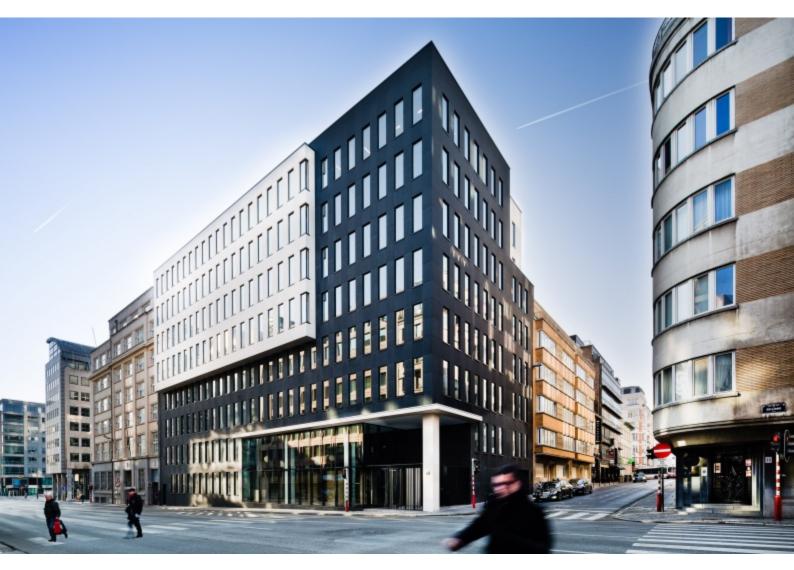

## **BELLIARD 65**

Major renovation of an office building.

Total renovation of an office building comprising a ground floor and  ${\it 7}$  upper floors.

The project schedules dismantling the whole of the building and retaining the existing structure. Where energy performance is concerned, the project is oriented towards the "Nearly Zero Energy Building" standard (NZEB) via renewable production, and is aiming to obtain BREEAM Excellent certification.

Rue Bélliard, 65 à 1000 Bruxelles