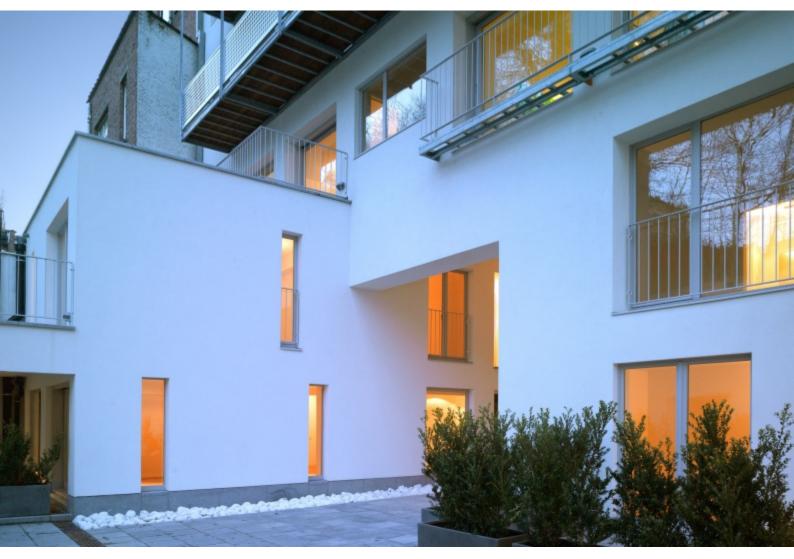

## **CAPOUILLET**

Transformation of an office building into apartments and two offices for professionals

Reconversion of an office building into collective housing with small office units for liberal professions. The two parking levels in the basements will be preserved while the demolition of the covered interior parking will allow the creation of a courtyard framed by three duplex houses which supports the particularly high neighbouring buildings.

The technical cell, the stairs and the entire supporting structure of the building have been preserved. The project aims to reconcile the maintenance of the existing building in a heritage and ecological way with the current requirements of insulation and comfort.