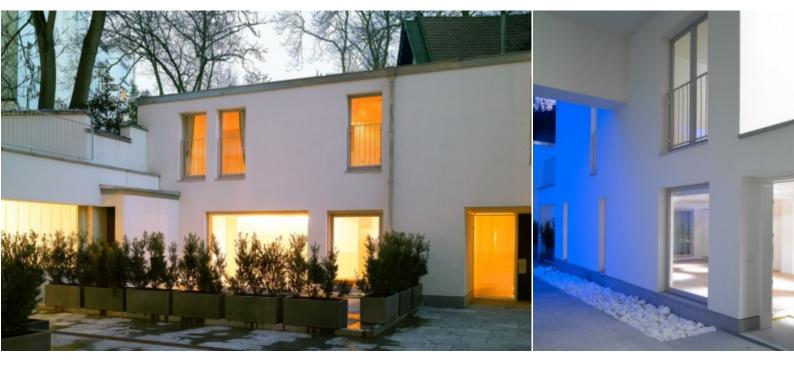

## **CAPOUILLET**

Transformation of an office building into apartments and two offices for professionals

Reconversion of an office building into collective housing with small office units for liberal professions. The two parking levels in the basements will be preserved while the demolition of the covered interior parking will allow the creation of a courtyard framed by three duplex houses which supports the particularly high neighbouring buildings.

The technical cell, the stairs and the entire supporting structure of the building have been preserved. The project aims to reconcile the maintenance of the existing building in a heritage and ecological way with the current requirements of insulation and comfort.