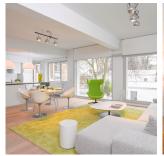

## **CAPOUILLET**

Transformation of an office building into apartments and two offices for professionals

Reconversion of an office building into collective housing with small office units for liberal professions. The two parking levels in the basements will be preserved while the demolition of the covered interior parking will allow the creation of a courtyard framed by three duplex houses which supports the particularly high neighbouring buildings.

The technical cell, the stairs and the entire supporting structure of the building have been preserved. The project aims to reconcile the maintenance of the existing building in a heritage and ecological way with the current requirements of insulation and comfort.