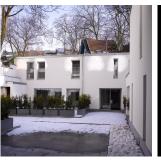

## **CAPOUILLET**

Transformation of an office building into apartments and two offices for professionals

Reconversion of an office building into collective housing with small office units for liberal professions. The two parking levels in the basements will be preserved while the demolition of the covered interior parking will allow the creation of a courtyard framed by three duplex houses which supports the particularly high neighbouring buildings.

The technical cell, the stairs and the entire supporting structure of the building have been preserved. The project aims to reconcile the maintenance of the existing building in a heritage and ecological way with the current requirements of insulation and comfort.