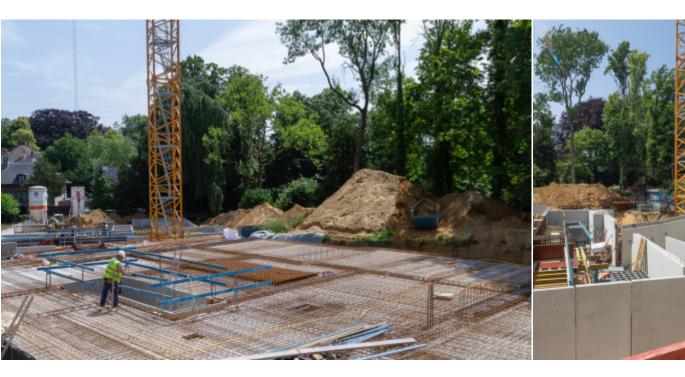

Works beginning date

Delivery

Works costs

Flats number

Floors

Overground surface

Basement surface

Residential

02/12/2024

31/12/2025

13.635.000,00 EUR

11

G+3

4.472 m<sup>2</sup>

1.648 m<sup>2</sup>