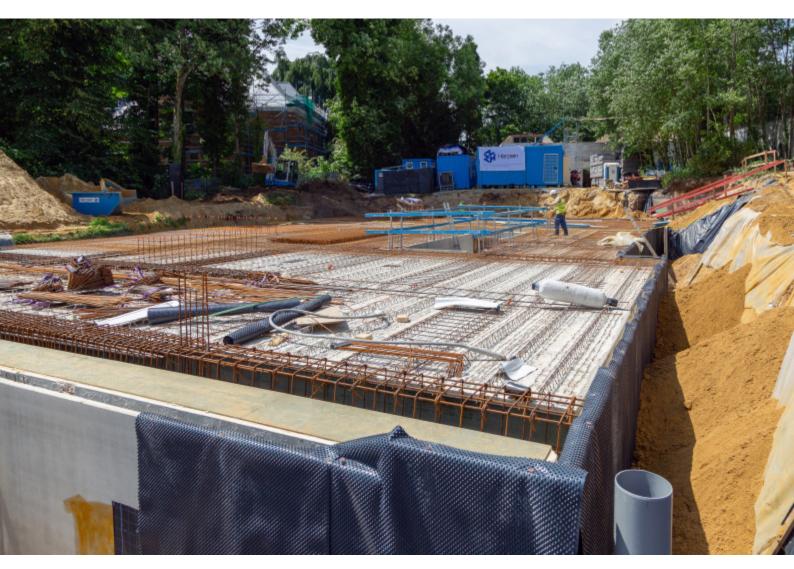

Works beginning date

Delivery

Works costs

Flats number

Floors

Overground surface

Basement surface

Residential

02/12/2024

31/12/2025

13.635.000,00 EUR

11

G+3

4.472 m<sup>2</sup>

1.648 m<sup>2</sup>