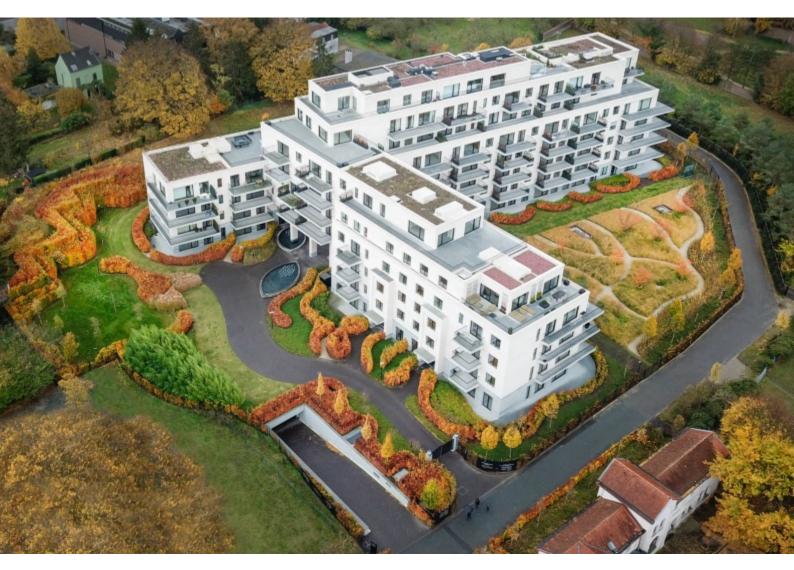

## LE DOMAINE DE L'OBSERVATOIRE

Reassignement of the former clinic 2Alice in a building of 115 luxury apartments.

> Rue Groeselenberg, 57 à 1180 Bruxelles

The "Domaine de l'Observatoire" meets the highest expectations : great quality of life, comfort, peaceful and security within the unique environment of one of Uccle's most beautiful neighborhoods. This luxurious residence consists of apartments with 1 to 3 bedrooms and exceptional ceiling height of up to 3 meters.

Elegance and etiquette are key in this prestigious, secured estate. The "Domaine de l'Observatoire" is the result of the conversion of the "2Alice" clinic site.

The residence is designed according to simple and classic architecture to meet low-energy standards.

The public and private gardens, as well as the external surroundings are designed by the landscape architect Wirtz whose reputation extends far beyond our borders.

Public areas are immaculately well-cared for and spacious underground parking spaces accomodate all vehicles in garages with an automatic door.