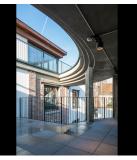

The building is the reconversion of the old Pelletier printing plant. The original industrial architecture has been enhanced, notably by restoring the old facade bricks and incorporating new high-performance metal frames with a steel look.

The apartments are spacious and vary in size, ranging from studio to penthouse with three bedrooms. Most of the apartments have exterior terraces and are built around a central landscaped garden and patio.

The interior design is contemporary and favors the open spaces and the natural raw materials typical for lofts, while having all the equipment integrated to guarantee a high standing comfort.