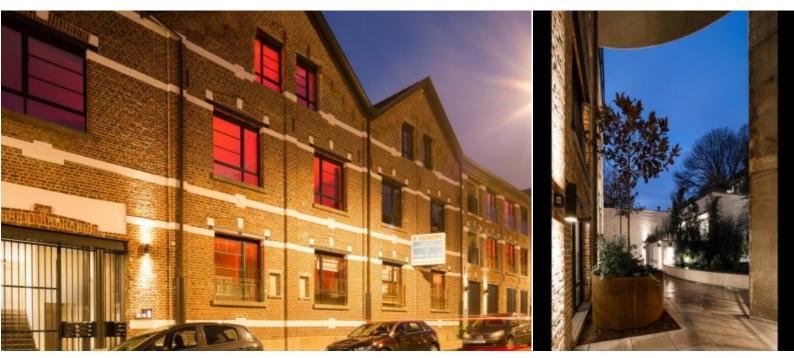

## **BELGA HOUSE**

Reconversion of the old Frédéric Pelletier paper factory in a residential building of 20 brick & steel lofts

> Frederic Pelletierstreet 8, 1030 Schaerbeek

Ideally located in a very quiet and high quality residential area, next to the Cinquantenaire Park, Belga House offers 20 orginal brick and steel lofts.

The building is the reconversion of the old Pelletier printing plant. The original industrial architecture has been enhanced, notably by restoring the old facade bricks and incorporating new high-performance metal frames with a steel look.