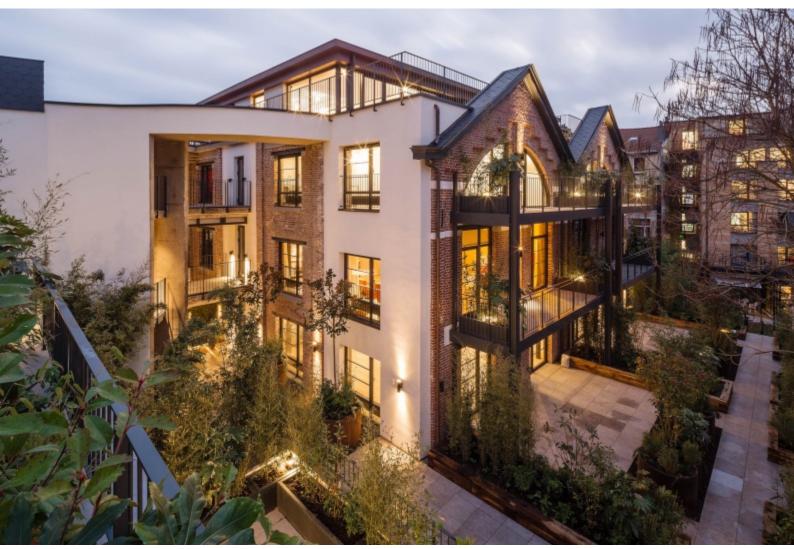

## **BELGA HOUSE**

Reconversion of the old Frédéric Pelletier paper factory in a residential building of 20 brick & steel lofts

> Frederic Pelletierstreet 8, 1030 Schaerbeek

Ideally located in a very quiet and high quality residential area, next to the Cinquantenaire Park, Belga House offers 20 orginal brick and steel lofts.

The building is the reconversion of the old Pelletier printing plant. The original industrial architecture has been enhanced, notably by restoring the old facade bricks and incorporating new high-performance metal frames with a steel look.

The apartments are spacious and vary in size, ranging from studio to penthouse with three bedrooms. Most of the apartments have exterior terraces and are built around a central landscaped garden and patio.

The interior design is contemporary and favors the open spaces and the natural raw materials typical for lofts, while having all the equipment integrated to guarantee a high standing comfort.