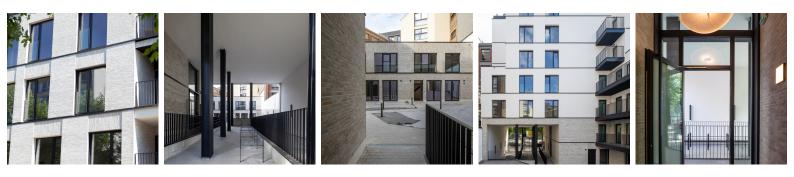

## QUAI AU FOIN

Construction of a residential building consisting of 28 flats, 2 single-family houses and 22 parking spaces under a basement level

Quai au Foin, 59-65 à 1000 Bruxelles Demolition of the existing building and its basement and construction on the site of a residential building consisting of 28 flats, 2 single-family houses and 22 parking spaces under a basement level

| Category             | Residential          |
|----------------------|----------------------|
| Works beginning date | 06/03/2023           |
| Delivery             | 30/04/2025           |
| Works costs          | 6.852.224,00 EUR     |
| Flats number         | 28                   |
| Floors               | G+6                  |
| Overground surface   | 2.815 m <sup>2</sup> |
| Basement surface     | 857 m <sup>2</sup>   |