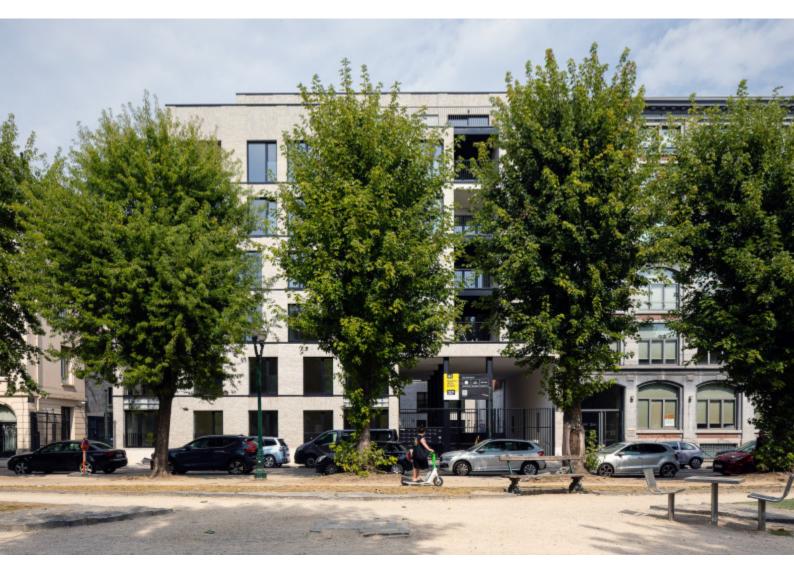

## QUAI AU FOIN

Construction of a residential building consisting of 28 flats, 2 single-family houses and 22 parking spaces under a basement level

Quai au Foin, 59-65 à 1000 Bruxelles Demolition of the existing building and its basement and construction on the site of a residential building consisting of 28 flats, 2 single-family houses and 22 parking spaces under a basement level

| Category             | Residential          |
|----------------------|----------------------|
| Works beginning date | 06/03/2023           |
| Delivery             | 30/04/2025           |
| Works costs          | 6.852.224,00 EUR     |
| Flats number         | 28                   |
| Floors               | G+6                  |
| Overground surface   | 2.815 m <sup>2</sup> |
| Basement surface     | 857 m <sup>2</sup>   |