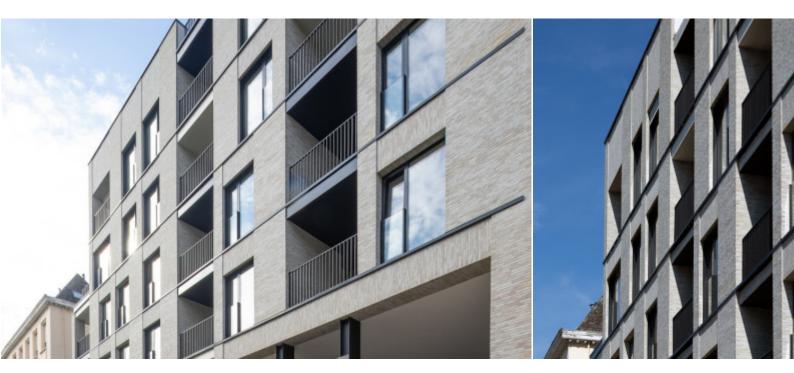

## QUAI AU FOIN

Construction of a residential building consisting of 28 flats, 2 single-family houses and 22 parking spaces under a basement level

Quai au Foin, 59-65 à 1000 Bruxelles Demolition of the existing building and its basement and construction on the site of a residential building consisting of 28 flats, 2 single-family houses and 22 parking spaces under a basement level

| Category             | Residential          |
|----------------------|----------------------|
| Works beginning date | 06/03/2023           |
| Delivery             | 30/04/2025           |
| Works costs          | 6.852.224,00 EUR     |
| Flats number         | 28                   |
| Floors               | G+6                  |
| Overground surface   | 2.815 m <sup>2</sup> |
| Basement surface     | 857 m <sup>2</sup>   |