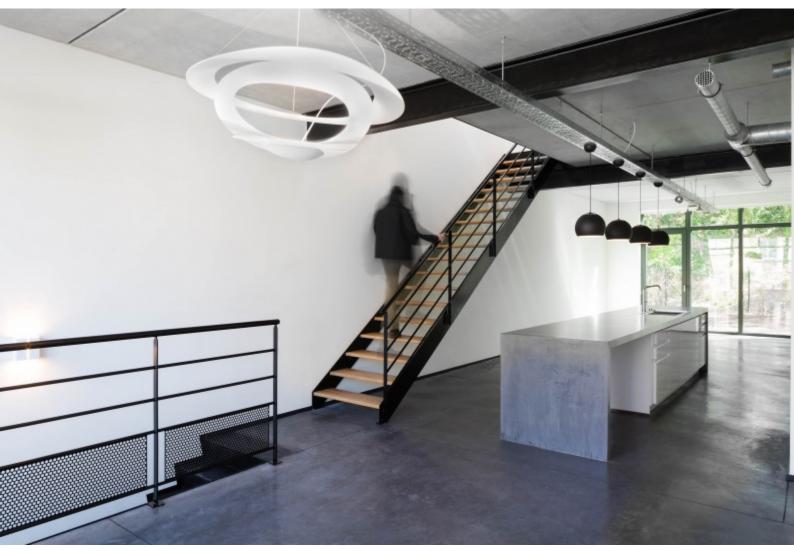

## LOFT HOUSE

LOFT HOUSE is a new residential project located on a quiet one-way street, with surfaces from 130 to 205 square meters and enjoying a privileged situation in the heart of Uccle within walking distance of shops and department stores.

Offering a unique design, LOFT HOUSE associates with subtlety the comfort of a house with the architectural spirit of a loft.

Gardens and terraces with the best orientation embellish the project.

Rue du roetaert 33 1180 Uccle