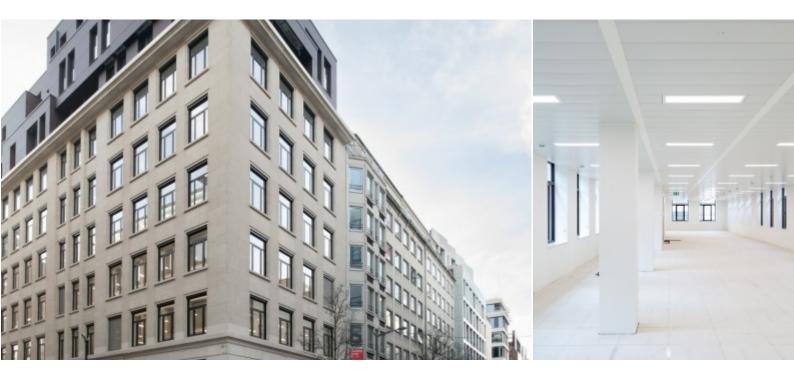

## **SCIENCE 4**

Transformation of an existing building by demolishing the top 2 levels and adding on 3 floors of apartments.

Project under construction in the center of Quartier Leopold, a 3 levIs apartment building, made out of "boxes" placed on a existing office building of 6 levels.

Each apartment has access to green terraces. The rooftop will have a common terrace for the benefit of the users, and a zone of photovoltaic panels is foreseen.

Rue de la Science, 4 à 1000 Bruxelles