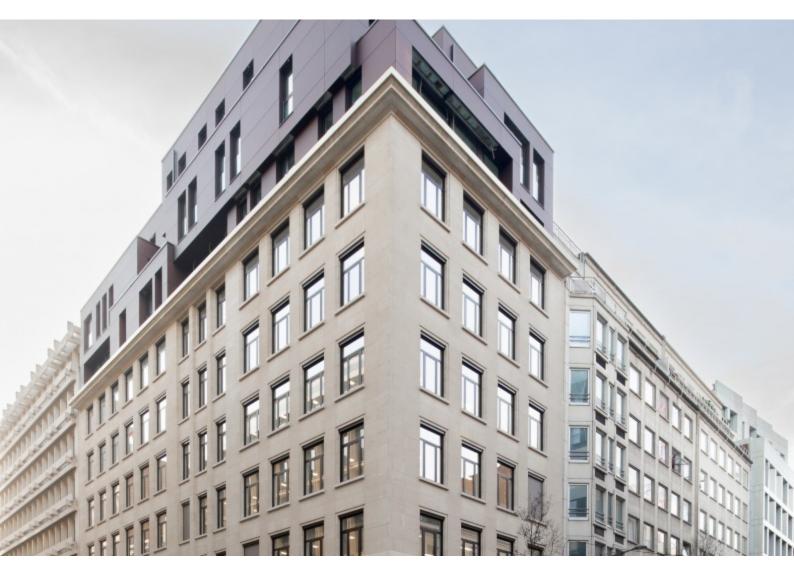

## **SCIENCE 4**

Transformation of an existing building by demolishing the top 2 levels and adding on 3 floors of apartments.

Project under construction in the center of Quartier Leopold, a 3 levIs apartment building, made out of "boxes" placed on a existing office building of 6 levels.

Each apartment has access to green terraces. The rooftop will have a common terrace for the benefit of the users, and a zone of photovoltaic panels is foreseen.

Rue de la Science, 4 à 1000 Bruxelles