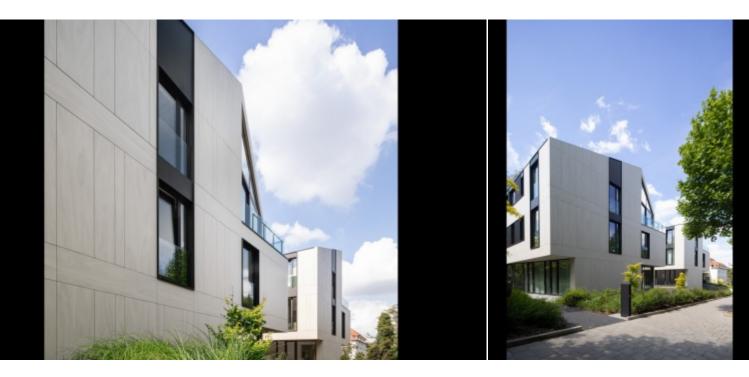

## **STATUAIRES**

Demolition of the existing building and construction of two buildings composed of a basement, a ground floor office and two residential floors.

Avenue des Statuaires, 45 à 1180 Bruxelles Located in the prestigious neighborhood of the Observatoire in the center of Uccle, the project consists of demolishing an old villa adjoining an existing building and rebuilding two G+2 volumes containing apartments on upper floors and offices on the ground floor.

The buildings are integrated harmoniously in the built environment thanks to their architecture type : detached villas. A basement level constitutes the base for both volumes. The latter provides 18 parking spaces and service rooms. The program meets a demand for quality housing and offices.

The facade cladding consists of large modular panels made of light-colored ceramic. The desire to maintain a monolithic type of architecture is ensured by a continuity of the facade cladding into the roofs. The latter are also made up of photovoltaic panels.