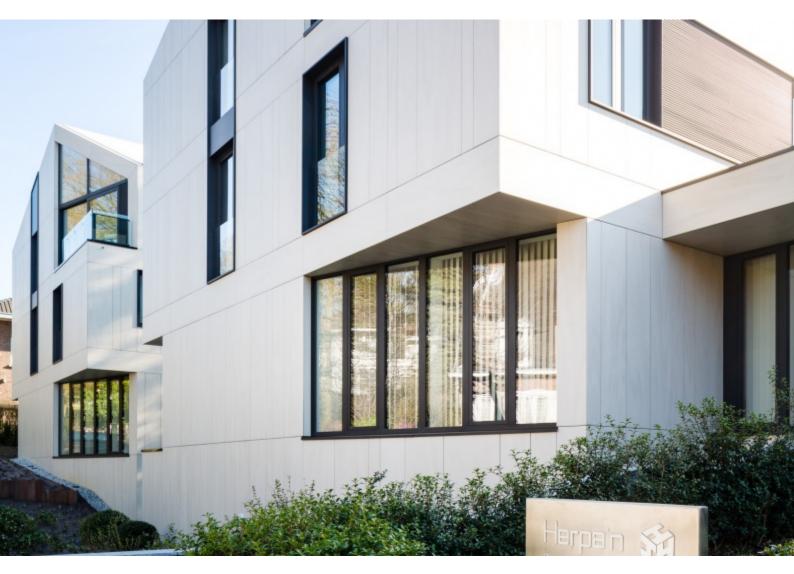

## **STATUAIRES**

Demolition of the existing building and construction of two buildings composed of a basement, a ground floor office and two residential floors.

Avenue des Statuaires, 45 à 1180 Bruxelles Located in the prestigious neighborhood of the Observatoire in the center of Uccle, the project consists of demolishing an old villa adjoining an existing building and rebuilding two G+2 volumes containing apartments on upper floors and offices on the ground floor.

The buildings are integrated harmoniously in the built environment thanks to their architecture type : detached villas. A basement level constitutes the base for both volumes. The latter provides 18 parking spaces and service rooms. The program meets a demand for quality housing and offices.

The facade cladding consists of large modular panels made of light-colored ceramic. The desire to maintain a monolithic type of architecture is ensured by a continuity of the facade cladding into the roofs. The latter are also made up of photovoltaic panels.