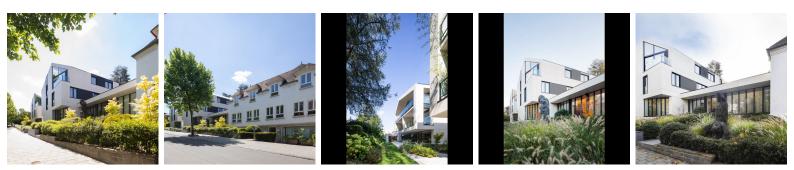

## **STATUAIRES**

Demolition of the existing building and construction of two buildings composed of a basement, a ground floor office and two residential floors.

Avenue des Statuaires, 45 à 1180 Bruxelles Located in the prestigious neighborhood of the Observatoire in the center of Uccle, the project consists of demolishing an old villa adjoining an existing building and rebuilding two G+2 volumes containing apartments on upper floors and offices on the ground floor.

The buildings are integrated harmoniously in the built environment thanks to their architecture type : detached villas. A basement level constitutes the base for both volumes. The latter provides 18 parking spaces and service rooms. The program meets a demand for quality housing and offices.

The facade cladding consists of large modular panels made of light-colored ceramic. The desire to maintain a monolithic type of architecture is ensured by a continuity of the facade cladding into the roofs. The latter are also made up of photovoltaic panels.