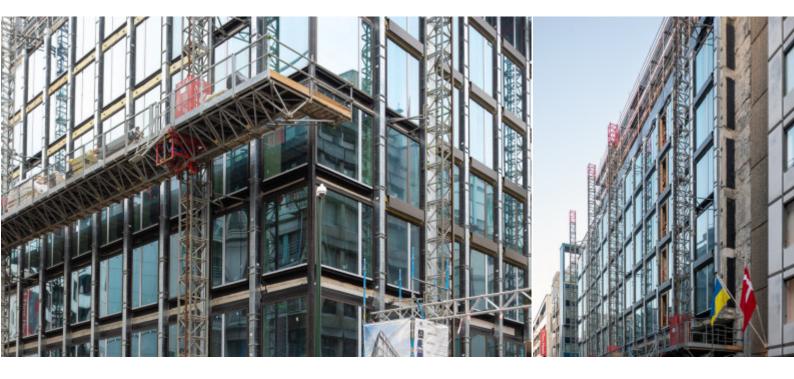

## THE MUSE

Extensive renovation of a 10-floor office building (former sabam head office) with 3 basement levels.

Changes to the facades, extension of the basements to the rear garden level, modification of the roof volume of the top 3 floors and creation of a panoramic terrace on the 7th floor.