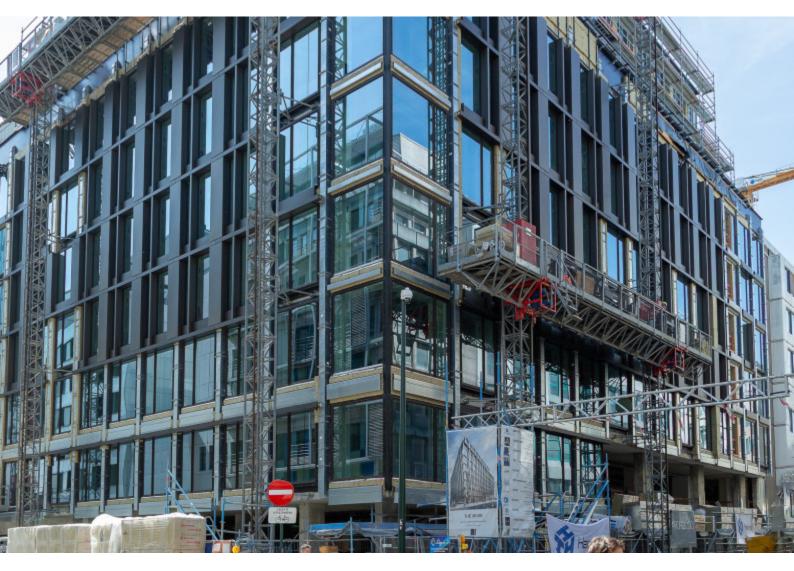

## THE MUSE

Extensive renovation of a 10-floor office building (former sabam head office) with 3 basement levels.

Changes to the facades, extension of the basements to the rear garden level, modification of the roof volume of the top 3 floors and creation of a panoramic terrace on the 7th floor.