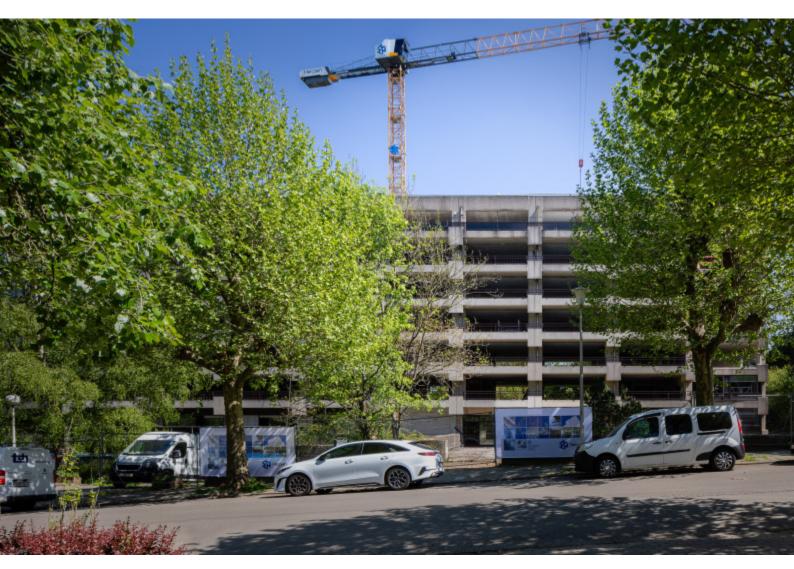

## LIFE6

Transformation and renovation of a former nursing home and a building with 76 residential units, including a covered parking area with 48

Avenue du Lycee Français, 6 outdoor parking area with 11 spaces.

Works beginning date

Delivery

Works costs

Flats number

Floors

Overground surface

Basement surface

Residential

03/03/2025

31/01/2027

16.249.868,00 EUR

76

G+8

9.713 m<sup>2</sup>

2.061 m<sup>2</sup>