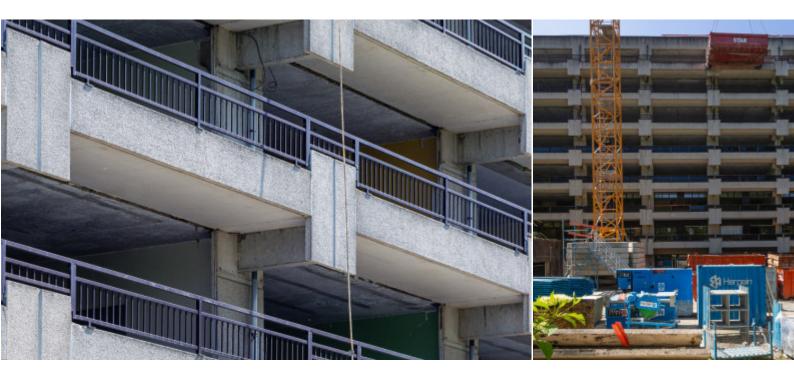

## LIFE6

Transformation and renovation of a former nursing home and a building with 76 residential units, including a covered parking area with 48

Avenue du Lycee Français, 6 outdoor parking area with 11 spaces.

Works beginning date

Delivery

Works costs

Flats number

Floors

Overground surface

Basement surface

Residential

03/03/2025

31/01/2027

16.249.868,00 EUR

76

G+8

9.713 m<sup>2</sup>

2.061 m<sup>2</sup>