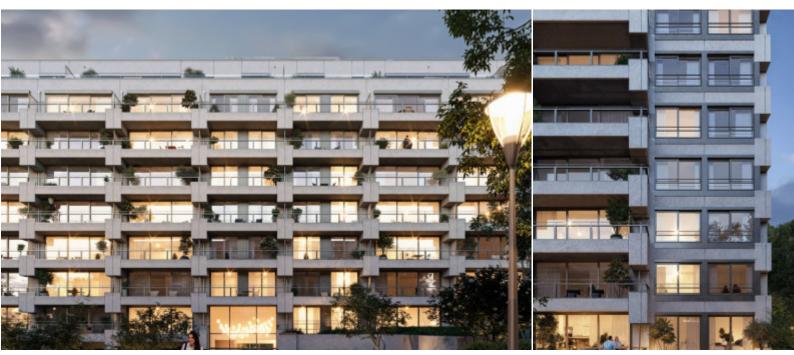

## LIFE6

Transformation and renovation of a former nursing home and a building with 76 residential units, including a covered parking area with 48 Avenue du Lycee Français, 6 outdoor parking area

with 11 spaces.

## LIFE6

| Flats number       | 76                   |
|--------------------|----------------------|
| Floors             | G+8                  |
| Overground surface | 9.713 m <sup>2</sup> |
| Basement surface   | 2.061 m <sup>2</sup> |