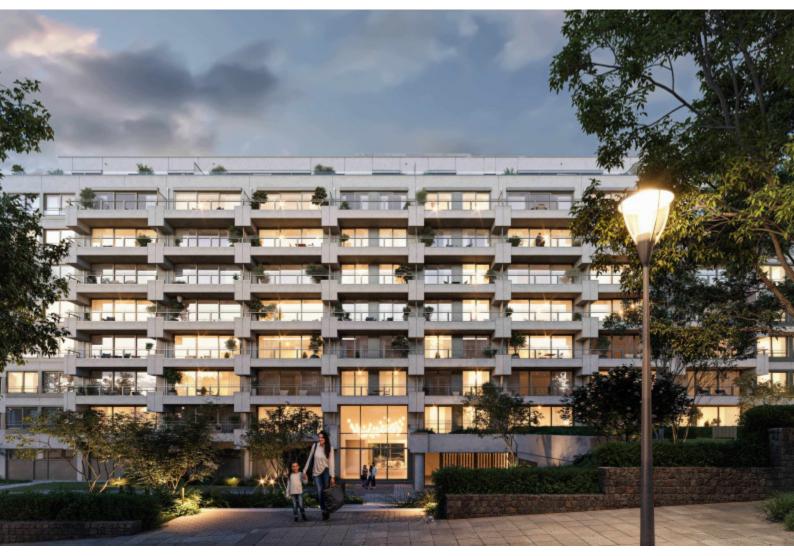

## LIFE6

Transformation and renovation of a former nursing home and a building with 76 residential units, including a covered parking area with 48 Avenue du Lycee Français, 6 outdoor parking area

with 11 spaces.

## LIFE6

| Flats number       | 76                   |
|--------------------|----------------------|
| Floors             | G+8                  |
| Overground surface | 9.713 m <sup>2</sup> |
| Basement surface   | 2.061 m <sup>2</sup> |